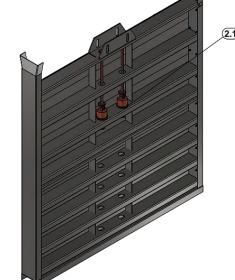

## **Material Table**

| Pos. | Description             | Material                                                        |
|------|-------------------------|-----------------------------------------------------------------|
| 1    | Slide Rail              | ASTM A240 TP 304 / ASTM A240 TP 316 /                           |
|      |                         | ASTM A36 with coating (*)                                       |
| 2    | Penstock                | ASTM A240 TP 304 / ASTM A240 TP 316 /                           |
|      |                         | ASTM A36 with coating (*)                                       |
| 2.1  | By Pass (If applicable) | ASTM A240 TP 304 / ASTM A240 TP 316 /                           |
|      |                         | ASTM A36 with coating (*)                                       |
| 3    | Guide (Pulleys)         | UHMW (*)                                                        |
| 4    | Extension Stem          | ASTM A276 TP 304 / ASTM A276 TP 316 (*)                         |
| 5    | Drive Stem              | ASTM A276 TP 410                                                |
| 6    | Bolts                   | Chemical / Mechanical                                           |
| 7    | Table                   | ASTM A240 TP 304 / ASTM A240 TP 316 / ASTM A36 with coating (*) |
| 8    | Sealing                 | EPDM (*)                                                        |
| 9    | Protection Tube         | Transparent tube for stem protection                            |
| 10   | Drives                  | Automatic / Fishing Beam                                        |