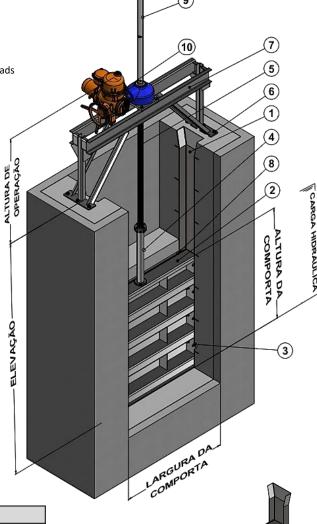

## **Material Table**

| Pos. | Description             | Material                                                        |
|------|-------------------------|-----------------------------------------------------------------|
| 1    | Slide Rail              | ASTM A240 TP 304 / ASTM A240 TP 316 /                           |
|      |                         | ASTM A36 with coating (*)                                       |
| 2    | Penstock                | ASTM A240 TP 304 / ASTM A240 TP 316 /                           |
|      |                         | ASTM A36 with coating (*)                                       |
| 2.1  | By Pass (If applicable) | ASTM A240 TP 304 / ASTM A240 TP 316 /                           |
|      |                         | ASTM A36 with coating (*)                                       |
| 3    | Guide (Pulleys)         | UHMW (*)                                                        |
| 4    | Extension Stem          | ASTM A276 TP 304 / ASTM A276 TP 316 (*)                         |
| 5    | Drive Stem              | ASTM A276 TP 410                                                |
| 6    | Bolts                   | Chemical / Mechanical                                           |
| 7    | Table                   | ASTM A240 TP 304 / ASTM A240 TP 316 / ASTM A36 with coating (*) |
| 8    | Sealing                 | EPDM (*)                                                        |
| 9    | Protection Tube         | Transparent tube for stem protection                            |
| 10   | Drives                  | Automatic / Fishing Beam                                        |