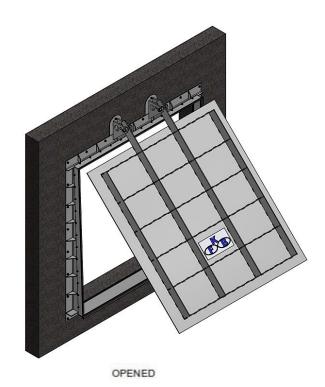

#### **Main Features**

- Function: Automatic (On Downstream Flow / Off Upstream Flow)
- Construction: AWWA C561 and DIN 19569-4
- Size: 6" (150mm) to 120" (3000mm) (\*)
- Flow: Unidirectional
- Passage: Full Square / Rectangular
- · Fixation: Direct to concrete
- Tightness 100% above the standards
- · Lightweight and Compact Design
- Blocks fluid from returning to the tubing or openings
- · Self-lubricating system on hinges
- Double articulated arm that ensures optimal seating in the performance of the seal, for dimensions above 24 "(600 mm)
- The VCO-42 models are designed with an angle, which together with the weight factor, guarantees complete closure even when there is no pressure in the upstream flow