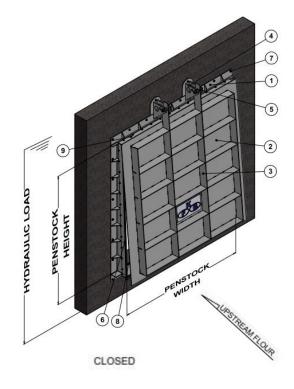

#### Material Table

| Pos. | Description          | Material                                                        |
|------|----------------------|-----------------------------------------------------------------|
| 1    | Structural Framework | ASTM A240 TP 304 / ASTM A240 TP 316 / ASTM A36 with coating (*) |
| 2    | Lid (Flap)           | ASTM A240 TP 304 / ASTM A240 TP 316 / ASTM A36 with coating (*) |
| 3    | Articulated Arm      | ASTM A240 TP 304 / ASTM A240 TP 316 / ASTM A36 with coating (*) |
| 4    | Hinge                | ASTM A240 TP 304 / ASTM A240 TP 316 / ASTM A36 with coating (*) |
| 5    | Hinge Bushing        | UHMW (*)                                                        |
| 6    | Cover Seal           | EPDM (*)                                                        |
| 7    | Anchor               | Chemical or Mechanical                                          |
| 8    | Seat Sealing         | EPDM                                                            |
| 9    | Clamp                | ASTM A240 TP 304 / ASTM A240 TP 316                             |